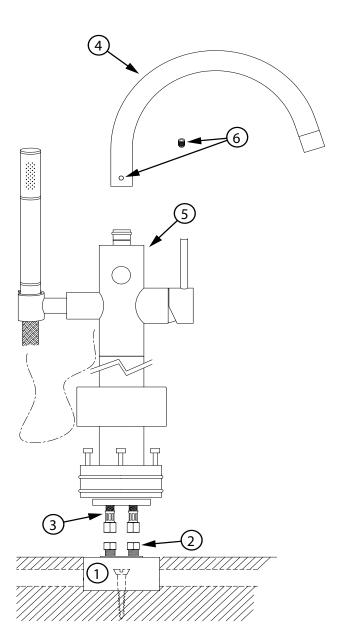

## INSTALLATION INSTRUCTIONS FLOOR MOUNT COMPLETE SET WITH QUICK CONNECT

WE RECOMMEND THAT ALL PLUMBING PRODUCTS
BE INSTALLED BY A LICENSED PROFESSIONAL

- Place the **QUICK CONNECT CYLINDER (1)** horizontally at the same level (SEE LABEL ON QUICK CONNECT FOR FINISHED FLOOR MIN. MAX LEVELS)
- Use screw or anchors to secure the **QUICK CONNECT** to the floor as shown in **FIG. 1** (Screws and anchors are not supplied)
- Take off CAPS (2) before connecting the FLEXIBLE HOSES (3) to the QUICK CONNECT (1)
- Connect the SPOUT (4) to the BODY (5) and fimly secure with the supplied SET SCREW (6)