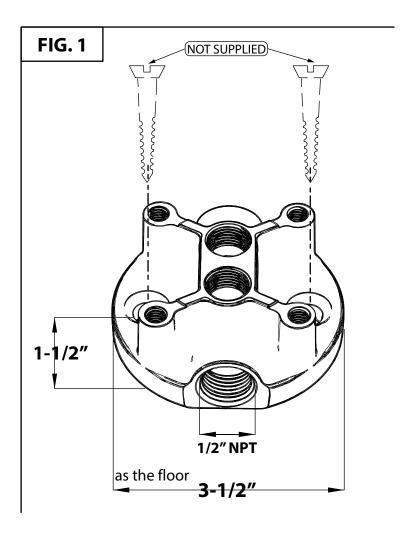

## INSTALLATION INSTRUCTIONS FLOOR MOUNT COMPLETE SET WITH QUICK CONNECT

WE RECOMMEND THAT ALL PLUMBING PRODUCTS
BE INSTALLED BY A LICENSED PROFESSIONAL

- Place the **QUICK CONNECT CYLINDER (1)** horizontally at the same level (SEE LABEL ON QUICK CONNECT FOR FINISHED FLOOR MIN. MAX LEVELS)
- Use screw or anchors to secure the **QUICK CONNECT** to the floor as shown in **FIG. 1** (Screws and anchors are not supplied)
- Take off CAPS (2) before connecting the FLEXIBLE HOSES (3) to the QUICK CONNECT (1)
- Connect the SPOUT (4) to the BODY (5) and fimly secure with the supplied SET SCREW (6)