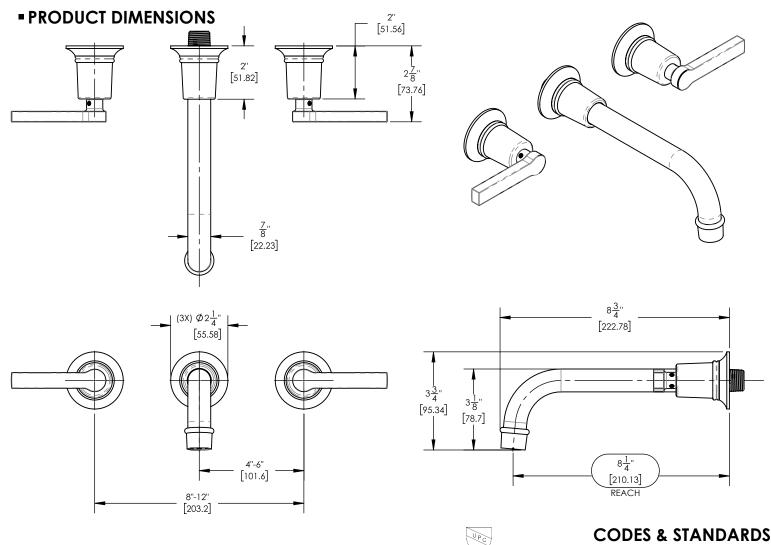

### TECHNICAL DETAILS

ADA Compliance: Yes Drain Assembly Material: Brass Fitting Hole Diameter: 1 1/8" Number of Holes: Three Hole Number of Handles: Two Handle Turn Angle: Quarter Turn Spout Reach: 8 1/4" Installation Type: Wall Mounted Primary Material: Brass Valve Material: Ceramic Flow Restriction: 1.2 gpm Water Pressure Maximum: 85 PSI Water Pressure Maximum: 20 PSI Water Pressure Recommended: 60 PSI